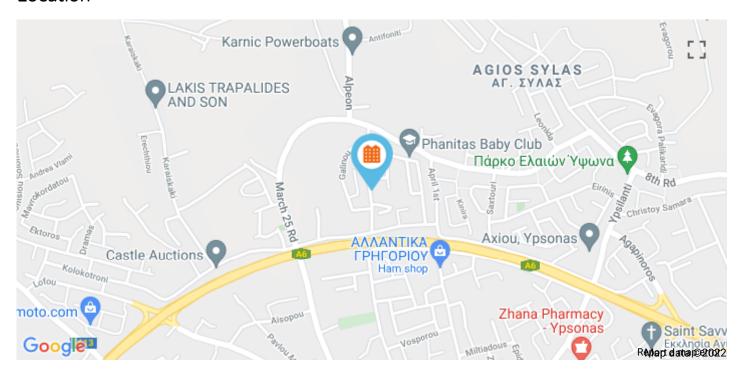

# Modern Appartmens in Limassol Ypsonas Area -

Price on call



Property ID 236415



Area 1000 sq FT



Garages



Type
Apartment
Building

Status

Location





## Description

Comprising of three, two and single bedroom apartments, an ideal investment for a family seeking a permanent residence on the outskirt of the town of Limassol with easy and close access to the motorway. The residence also enjoys a splendid view from its roof garden of the town of Limassol.

**Energy Class B+** 

#### Location





Mobile: 0035799126939

Limassol, Cyprus

## Constantinos Xenofontos

### Sales Agent

Our company is active since 1997 in the construction industry and land development sector in...